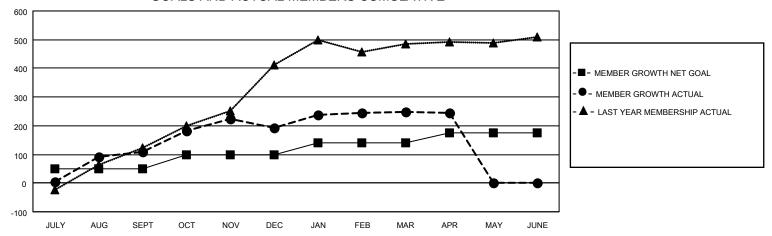

#### GOALS AND ACTUAL MEMBERS CUMULATIVE

| DROPPED CLUBS: 0 |     | 84 CLUBS OF 114 ADDED 1 OR<br>MORE NEW MEMBERS | GENDER DISTRIBUTION                 |                |  |
|------------------|-----|------------------------------------------------|-------------------------------------|----------------|--|
|                  |     | WORLE NEW WEIWBERG                             | MALE 1,821 (63.54%)                 |                |  |
|                  |     |                                                | FEMALE                              | 1,044 (36.43%) |  |
| DROPPED MEMBERS  |     |                                                | NON BINARY                          | 0 (0.00%)      |  |
|                  |     |                                                | PREFER NOT TO ANSWER                | 1 (0.03%)      |  |
| DECEASED         | 10  |                                                |                                     |                |  |
| CLUB CANCELLED   | 0   | CLICK HERE FOR CUMULATIVE                      | TOTAL FAMILY UNIT MEMBERS 250       |                |  |
| OTHER            | 332 | MEMBERSHIP DATA                                |                                     |                |  |
| TOTAL            | 342 |                                                | FAMILY MEMBERS PAYING HALF DUES 133 |                |  |
|                  |     |                                                |                                     |                |  |

## District 404 B1

| Clubs                 |               |           |               | Members               |                        |                         |                                                    |
|-----------------------|---------------|-----------|---------------|-----------------------|------------------------|-------------------------|----------------------------------------------------|
| RESULTS FOR 2021-2022 |               |           |               | RESULTS FOR 2021-2022 |                        |                         |                                                    |
| QUARTER               | NEW CLUB GOAL | NEW CLUBS | DROPPED CLUBS | QUARTER MEME          | BER GROWTH NET<br>GOAL | MEMBER GROWTH<br>ACTUAL | DROPPED<br>MEMBERS ACTUAL<br>(including transfers) |
| JULY/AUG/SEPT         | 2             | 4         | 0             | JULY/AUG/SEPT         | 50                     | 175                     | 64                                                 |
| OCT/NOV/DEC           | 1             | 5         | 0             | OCT/NOV/DEC           | 50                     | 284                     | 195                                                |
| JAN/FEB/MAR           | 1             | 1         | 0             | JAN/FEB/MAR           | 40                     | 126                     | 65                                                 |
| APR/MAY/JUNE          | 1             | 0         | 0             | APR/MAY/JUNE          | 35                     | 22                      | 18                                                 |