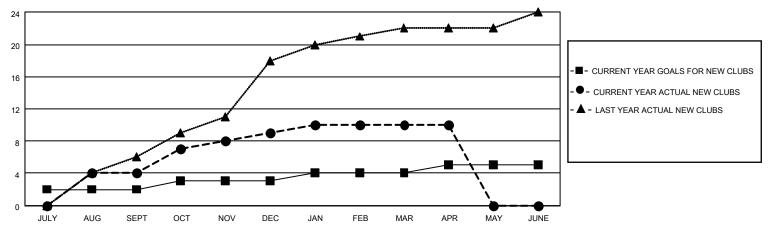

### GOALS AND ACTUAL NEW CLUBS CUMULATIVE

## District 404 B1

| Clubs                 |               |           |               | Members               |                        |                         |                                                    |
|-----------------------|---------------|-----------|---------------|-----------------------|------------------------|-------------------------|----------------------------------------------------|
| RESULTS FOR 2021-2022 |               |           |               | RESULTS FOR 2021-2022 |                        |                         |                                                    |
| QUARTER               | NEW CLUB GOAL | NEW CLUBS | DROPPED CLUBS | QUARTER MEME          | BER GROWTH NET<br>GOAL | MEMBER GROWTH<br>ACTUAL | DROPPED<br>MEMBERS ACTUAL<br>(including transfers) |
| JULY/AUG/SEPT         | 2             | 4         | 0             | JULY/AUG/SEPT         | 50                     | 175                     | 64                                                 |
| OCT/NOV/DEC           | 1             | 5         | 0             | OCT/NOV/DEC           | 50                     | 284                     | 195                                                |
| JAN/FEB/MAR           | 1             | 1         | 0             | JAN/FEB/MAR           | 40                     | 126                     | 65                                                 |
| APR/MAY/JUNE          | 1             | 0         | 0             | APR/MAY/JUNE          | 35                     | 22                      | 18                                                 |